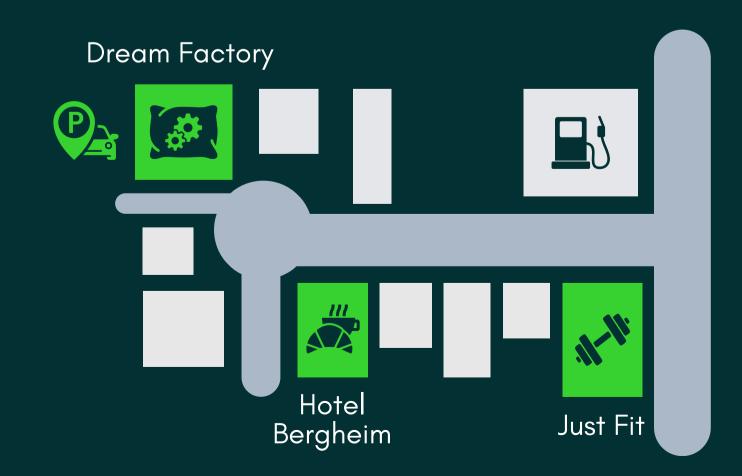

BY HOTEL BERGHEIM

**INFO** 

You can find our breakfast buffet from Monday to Saturday from 6:30 am to 10:00 am in our partner hotel **Hotel Bergheim** on the opposite side of the street.

(Sundays from 7:30 am to 11:00 am)

For Highspeed Wifi search for the network named "FactoryFi" and use the password **DreamStream**.

You can train and relax in our partner fitness studio **Just Fit**. It is located just 1 minute away at the end of the street. Please pick up your transponder at the reception of Hotel Bergheim before you go.